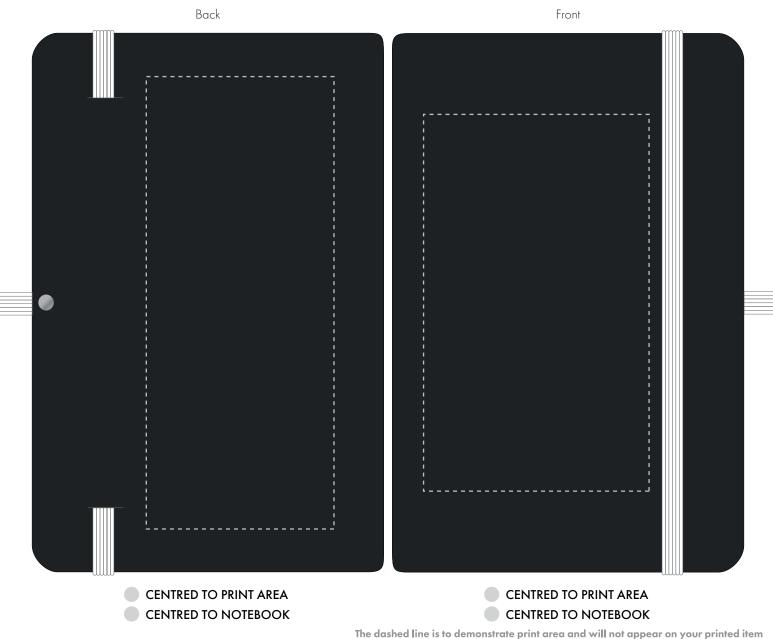

## ARTWORK SCALE 100%

| ARTWORK SCALE 100%<br>Max print area: 50mm x 120mm<br>Back | ٨ | ARTWORK SCALE 100%<br>Max print area: 60mm x 100mm<br>Front |
|------------------------------------------------------------|---|-------------------------------------------------------------|
|                                                            |   |                                                             |
|                                                            |   |                                                             |
|                                                            |   |                                                             |
|                                                            |   |                                                             |